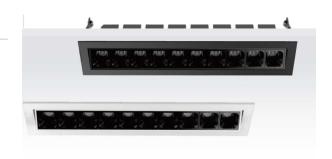

# Linear Downlight Adjustable

The LINX 22W Linear Recessed Downlight is an ultra-miniature adjustable LED downlight. It is a perfect combination of lens & reflector. It has superior glare control. 5-module, linear light. Commercial Quality, with a 5 Year Warranty.

The secondary reflector is available in black, white, silver & gold.

# **Material Specifications**

Material High Grade Aluminium

**Colour** White w. Black Insert or Black w. Black Instert

Ingress Protection IP40

**Dimensions**  $309 \text{mm(L)} \times 70 \text{mm(W)} \times 60 \text{mm(D)}$ 