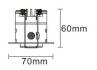

# **Material Specifications**

Material High Grade Aluminium

**Colour** White w. Black Insert or Black w. Black Instert

Ingress Protection IP40

**Dimensions**  $309 \text{mm(L)} \times 70 \text{mm(W)} \times 60 \text{mm(D)}$ 