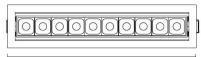

# **Material Specifications**

Material High Grade Aluminium

**Colour** White w. Black Insert or Black w. Black Instert

Ingress Protection IP40

**Dimensions**  $309 \text{mm(L)} \times 70 \text{mm(W)} \times 60 \text{mm(D)}$ 