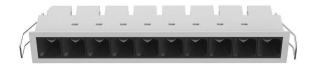

# Linear Downlight Fixed

The LINX 22W Linear Recessed Downlight is a sleek, low-profile fixed LED downlight. It is a perfect combination of lens and reflector with superior glare control. The secondary reflector is available in black, white, silver and gold for ultimate versatility. Commercial quality, with a five year warranty.

#### **Material Specifications**

MaterialHigh Grade AluminiumColourWhite/ Black Insert

Ingress Protection IP40

**Dimensions** 290mm(L) x 45mm(W) x 60mm(D)