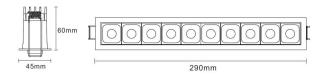

#### **Material Specifications**

MaterialHigh Grade AluminiumColourWhite/ Black Insert

Ingress Protection IP40

**Dimensions** 290mm(L) x 45mm(W) x 60mm(D)