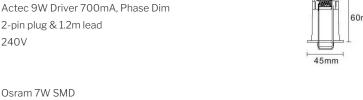

#### **Electrical Specifications**

**Power Supply Connection Method** Input Voltage

## **Optic Specifications**

Light Source **Delivered Lumens Colour Deviation Beam Angle Reported L70 (Hours)**  Osram 7W SMD 598lm SDCM ≤ 3 24°/40° > 54,000 Hrs

240V

2-pin plug & 1.2m lead