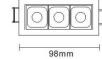

### **Material Specifications**

| Dimensions         |
|--------------------|
| Cutout             |
| Colour             |
| Ingress Protection |
| Warranty           |

96mm x 45mm (overall face) 90mm x 37mm White/ Black Insert IP40 5 Year Replacement