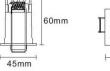

### **Material Specifications**

| Dimensions         |
|--------------------|
| Cutout             |
| Colour             |
| Ingress Protection |
| Warranty           |

96mm x 45mm (overall face) 90mm x 37mm White/ Black Insert IP40 5 Year Replacement