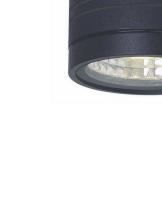

# **LITHO 9W** Exterior Can Light IP65

The LITHO Surface Mount Can Light, made from cast aluminium with a sandy anthracite powder coated finish, is perfect for walkways, hallways, amenities, under eaves and where recessed downlights aren't suitable. Designed to be compact and easy to install, the lightweight IP65 can light is suitable for use in a number of external applications where dust and water are present. The routed line details in the shell gives it that touch of styling while maintaining a minimalist aesthetic.

> Sandy Anthracite 100mm(Dia) x 126mm(D)

5 Year Replacement

500mA Integral Driver, Non-Dim

IP65 IK08

10.5W 240V

Hard Wired

-20°C to +50°C

9W Sharp LED 1,134lm 107.7lm/W