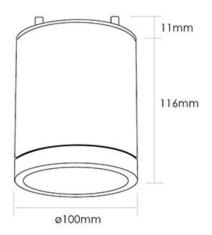

> Sandy Anthracite 100mm(Dia) x 126mm(D)

5 Year Replacement

500mA Integral Driver, Non-Dim

IP65 IK08

10.5W 240V

Hard Wired

-20°C to +50°C

9W Sharp LED 1,134lm 107.7lm/W