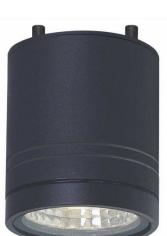

# **LITHO 9W** Exterior Can Light IP65

The LITHO Surface Mount Can Light, made from cast aluminium with a sandy anthracite powder coated finish, is perfect for walkways, hallways, amenities, under eaves and where recessed downlights aren't suitable. Designed to be compact and easy to install, the lightweight IP65 can light is suitable for use in a number of external applications where dust and water are present. The routed line details in the shell gives it that touch of styling while maintaining a minimalist aesthetic.

# VARIATIONS

LC4108

LITHO 9W Exterior Surface Mount Can Light, Sandy Anthracite,  $55^\circ,$  Non-Dim, 3000K, 1,134lm

**Classic Series** 

Proven. Quality. Customisable