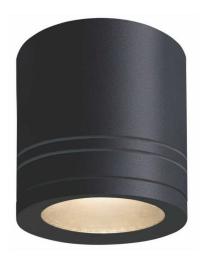

# Round Surface Can Light

The Litho Can Light Range is loved by all specifiers. Compact design, easy to install-it makes a great statement! Available in white, black and silver, and also as an exterior IP rated option. Include these in your next project, and be amazed by the effect of these great LED surface mounted Can Lights. A quality downlight, perfect for hard to cut surfaces like concrete ceilings.

#### **Material Specifications**

MaterialDie-Cast AluminiumColourWhite/ Black/ SilverDimensions100mm (Dia) x 106mm (H)

Impact RatingIK07Ingress ProtectionIP20

Warranty 5 Year Replacement

#### **VARIATIONS**

LITHO 9W Surface Mount Can Light, Black, 55°, Phase Dim, 3000K,

904lm