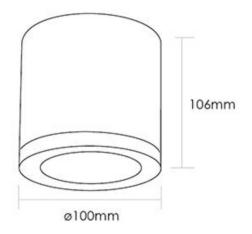

#### **Material Specifications**

MaterialDie-Cast AluminiumColourWhite/ Black/ SilverDimensions100mm (Dia) x 106mm (H)

Impact RatingIK07Ingress ProtectionIP20

Warranty 5 Year Replacement