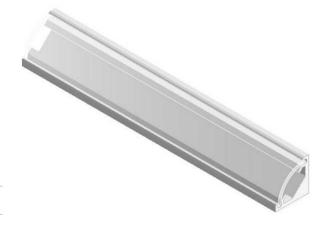

# LYNE 0808 Corner

# Aluminium Profile

The LYNE 0808 Corner Profile is a surface mounted extrusion with sufficient depth to reduce light hot spotting. Aluminium profile with snap-fit diffuser. Channels on the sides of the profile allow you to clip the profile into metal clips. Plastic end caps come in pairs. One having a hole for the wires to pass through. Designed to fit into corners and emit diffused light on a  $45^{\circ}$  angle.