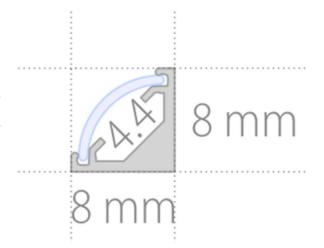

### **Material Specifications**

Material Anodised Aluminium

Ingress Protection IP20

**Application** Joinery, Feature Lighting, Task Lighting

**Dimensions** 8mm x 8mm

AccessoriesEnd Caps & Mounting ClipsWarranty5 Year ReplacementOpticsPMMA Plastic Diffuser

**Mounting** 45° Angle

**Light Source** INFINITY 6W LED Strip recommended