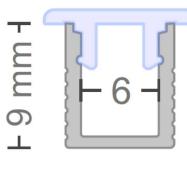

## **Material Specifications**

| Material           | Anodised Aluminium                                             |
|--------------------|----------------------------------------------------------------|
| Ingress Protection | IP20                                                           |
| Application        | Joinery, Feature Lighting, Task Lighting                       |
| Dimensions         | 8mm (W) x 9mm (H) - 11mm Face Width (See<br>Dimension Drawing) |
| Accessories        | End Caps & Mounting Clips                                      |
| Warranty           | 5 Year Replacement                                             |
| Optics             | PMMA Plastic Diffuser                                          |
| Mounting           | Recess                                                         |
| Light Source       | INFINITY 6W LED Strip recommended                              |
|                    |                                                                |

## ⊢11 mm -I

- 10 mm -