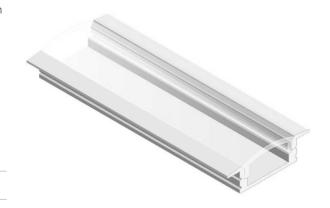

# **LYNE 1707 Recess**

# Aluminium Profile

The LYNE 1707 Recess Profile is a shallow recessed extrusion with sufficient depth to reduce light hot spotting. Available in 2m lengths. Aluminium profile with snap-fit diffuser. Designed for mounting LED strip up to 12mm width. Channels on the sides of the profile allow you to clip the profile into metal clips. Plastic end caps come in pairs. One having a hole for the wires to pass through.