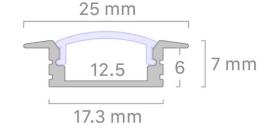

## **Material Specifications**

Material Anodised Aluminium

Ingress Protection IP20

**Application** Joinery, Feature Lighting, Task Lighting

 Dimensions
 17.3mm(W) x 7mm(D)

 Accessories
 End Caps & Mounting Clips