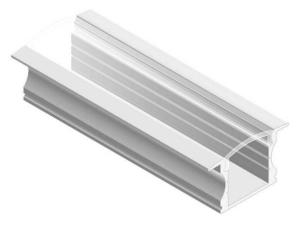

# LYNE 1714 Recess **Aluminium Profile**

The LYNE 1714 Recess Profile is a deep recessed extrusion with sufficient depth to reduce light hot spotting. Available in 2m lengths. Aluminium profile with snap-fit diffuser. Designed for mounting LED Strip up to 12mm width. Channels on the sides of the profile allow you to clip the profile into metal clips. Plastic end caps come in pairs. One having a hole for the wires to pass through.

#### **Material Specifications**

| Material           | Anodised Aluminium                       |
|--------------------|------------------------------------------|
| Ingress Protection | IP20                                     |
| Application        | Joinery, Feature Lighting, Task Lighting |
| Dimensions         | 17.3mm(W) x 14.5mm(D)                    |
| Accessories        | End Caps & Mounting Clips                |
| Warranty           | 5 Year Replacement                       |
| Optics             | PMMA Plastic Diffuser                    |
| Mounting           | Recessed                                 |
| Light Source       | INFINTY 14W LED Strip recommended        |

#### VARIATIONS

LC9155 LYNE 1714 Recess Profile with Diffuser, Aluminium LYNE 1714 Recess Profile with Diffuser, Black LC9155B LC9155W LYNE 1714 Recess Profile with Diffuser, White

25 mm 14.5 mm 13.3 12.5 17.3 mm