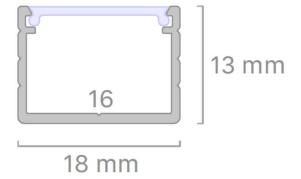

### **Material Specifications**

Material Anodised Aluminium

Ingress Protection IP20

**Application** Joinery, Feature Lighting, Task Lighting

 Dimensions
 18mm(W) x 13mm(D)

 Accessories
 End Caps & Mounting Clips