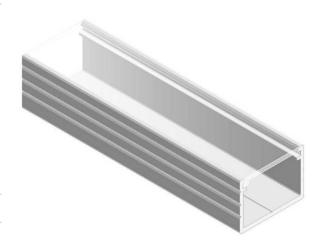

# Aluminium Profile

The LYNE 1813 SURFACE Profile is a surface mounted extrusion with sufficient depth to reduce light hot spotting. Available in 2m lengths, but can be cut to length before supply. Channels on the sides of the profile allow you to clip the profile into metal clips. Plastic End Caps come in pairs. One having a hole for the wires to pass through.