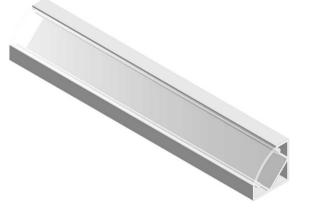

# **LYNE 1818 Corner** Aluminium Profile

The LYNE 1818 Corner Profile is a surface mounted extrusion with sufficient depth to reduce light hot spotting. Aluminium profile with snap-fit diffuser. Designed for mounting LED strip up to 12mm width. Channels on the sides of the profile allow you to clip the profile into metal clips. Plastic end caps come in pairs. One having a hole for the wires to pass through. Designed to fit into corners and emit diffused light on a  $45^{\circ}$  angle.