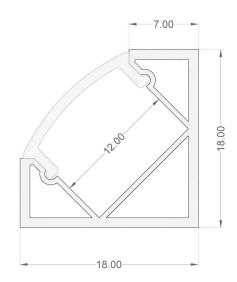

# **LYNE 1818 Corner** Aluminium Profile

The LYNE 1818 Corner Profile is a surface mounted extrusion with sufficient depth to reduce light hot spotting. Aluminium profile with snap-fit diffuser. Designed for mounting LED strip up to 12mm width. Channels on the sides of the profile allow you to clip the profile into metal clips. Plastic end caps come in pairs. One having a hole for the wires to pass through. Designed to fit into corners and emit diffused light on a  $45^{\circ}$  angle.

#### **Material Specifications**

| Material           | Anodised Aluminium                       |
|--------------------|------------------------------------------|
| Ingress Protection | IP20                                     |
| Application        | Joinery, Feature Lighting, Task Lighting |
| Dimensions         | 18mm x 18mm                              |
| Accessories        | End Caps & Mounting Clips                |
| Warranty           | 5 Year Replacement                       |
| Optics             | PMMA Plastic Diffuser                    |
| Mounting           | 45° Angle                                |
| Light Source       | INFINITY 10W or 14W recommended          |