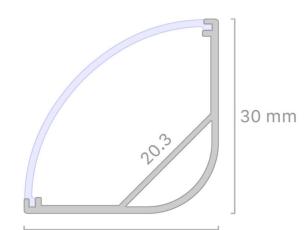

## **LYNE 3030 Corner** Aluminium Profile

The LYNE 3030 Corner Profile is a surface mounted corner extrusion with sufficient depth to reduce light hot spotting. Available in 2m lengths, but can be cut to length before supply. Channels on the sides of the profile allow you to clip the profile into metal clips. Plastic End Caps come in pairs. One having a hole for the wires to pass through.

## **Material Specifications**

Material Ingress Protection Application Dimensions Accessories Warranty Optics Light Source Anodised Aluminium IP20 Joinery, Feature Lighting, Task Lighting 30mm(W) x 30mm(D) End Caps & Mounting Clips 5 Year Replacement PMMA Plastic Diffuser INFINITY 14W LED Strip recommended

## VARIATIONS

LC9173

LYNE 3030 Surface Corner Profile with Diffuser, Aluminium

30 mm