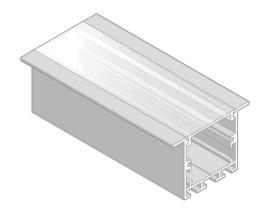

# Aluminium Profile

The LYNE 3535 Recessed Profile is a recess mounted extrusion with sufficient depth to reduce light hot spotting. Available in 2m lengths, but can be cut to length before supply. Channels on the sides of the profile allow you to clip the profile into metal clips. Plastic End Caps come in pairs. One having a hole for the wires to pass through.

### **Material Specifications**

Material Anodised Aluminium

Ingress Protection IP20

**Application** Joinery, Feature Lighting, Task Lighting

 Dimensions
 35mm(W) x 35mm(D)

 Accessories
 End Caps & Mounting Clips