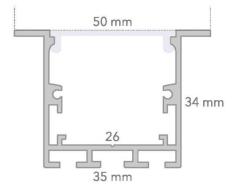

### **Material Specifications**

Material Anodised Aluminium

Ingress Protection IP20

**Application** Joinery, Feature Lighting, Task Lighting

 Dimensions
 35mm(W) x 35mm(D)

 Accessories
 End Caps & Mounting Clips