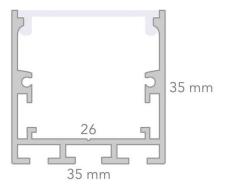

## **Material Specifications**

Material Ingress Protection Application Dimensions Accessories Warranty Optics Light Source Anodised Aluminium IP20 Joinery, Feature Lighting, Task Lighting 35mm(W) x 35mm(D) End Caps & Mounting Clips 5 Year Replacement PMMA Plastic Diffuser INFINTY 14W LED Strip recommended