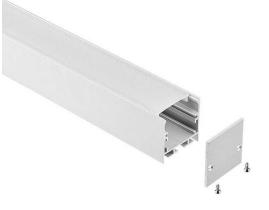

## **LYNE 3535 Surface** Aluminium Profile

The LYNE 3535 Surface Profile is a surface mounted extrusion with sufficient depth to reduce light hot spotting. Available in 2m lengths, but can be cut to length before supply. Channels on the sides of the profile allow you to clip the profile into metal clips. Plastic End Caps come in pairs. One having a hole for the wires to pass through.