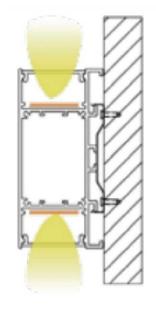

## **LYNE 9042**Up/Down Wall Profile

The LYNE 9042 Surface Profile is a surface mounted extrusion with sufficient depth to reduce light hot spotting. Available in 2m lengths, but can be cut to length before supply. Channels on the sides of the profile allow you to clip the profile into metal clips. Plastic End Caps come in pairs.

**Light Source** INFINITY LED Strip recommended