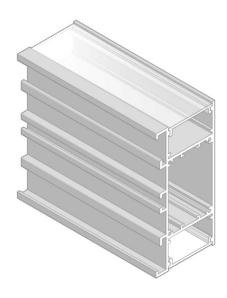

## **LYNE 9042**Up/Down Wall Profile

The LYNE 9042 Surface Profile is a surface mounted extrusion with sufficient depth to reduce light hot spotting. Available in 2m lengths, but can be cut to length before supply. Channels on the sides of the profile allow you to clip the profile into metal clips. Plastic End Caps come in pairs.

## **Material Specifications**

Material Anodised Aluminium

Ingress Protection IP20

ApplicationLinear Wall LightingDimensions90mm(W) x 42mm(D)AccessoriesEnd Caps & Mounting ClipsWarranty5 Year ReplacementOpticsPMMA Plastic Diffuser