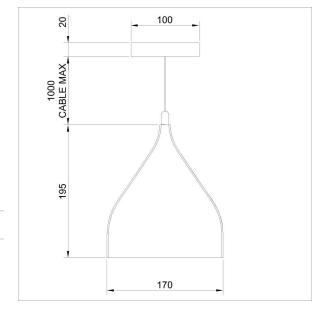

## **Material Specifications**

Material Aluminium

**Finish** Powdercoated White

Ingress Protection IP20

**Dimensions** 170mm(dia) x 195mm(H)

**Dimensions** Canopy: 100mm (dia) x 20mm (H)

Suspension Length1.0m Cable (max length)Warranty3 Year Replacement