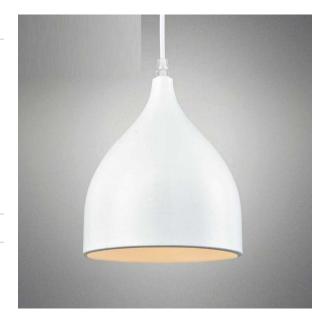

# **Decorative Pendant**

The MARA Decorative Pendant is a simple modern pendant light with a classic bell shape design. Finished with a soft white powder coat, this will add style to any modern home. Perfect for island benches in kitchens, and bedrooms. Dimensions are 120mm Dia  $\times$  200mm, with 1  $\times$  E27 Lampholder.

### VARIATIONS

**LC1258W** MARA E27 Decorative Pendant, White