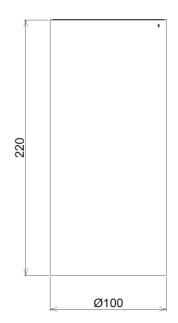

## **Material Specifications**

| Material           | Aluminium & Transparent Tempered Glass |
|--------------------|----------------------------------------|
| Mounting           | Surface Mount                          |
| Colour             | Black RAL9005/ White RAL9016           |
| Dimensions         | 100mm (Dia) x 220mm (H)                |
| Ingress Protection | IP20                                   |
| Warranty           | 5 Year Replacement                     |
|                    |                                        |