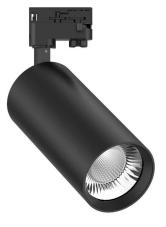

# **MODIS-L 30W** Tracklight

The MODIS series is a modular lighting series with an exquisite design and UGR19 anti-glare feature. It supports six installation methods, including recessed, canopy ceiling, surface-mounted, pendant, and track options. With four size choices (Ø55mm, Ø65mm, Ø85mm, Ø100mm), it uses a Bridgelux COB light source, achieving 120lm/W efficiency. It offers interchangeable CCT and wattage (except Ø55mm), multiple reflector angles, and flicker-free drivers. Ideal for commercial and residential spaces, such as hotels, offices, museums, and homes.

## Integral Driver, 500mA, Phase Dimmable Terminal Block in base 240V

Aluminium & Transparent Tempered Glass

Adjustable Track Mount

85mm (Dia) x 292mm (H)

5 Year Replacement

IP20

Black RAL9005/ White RAL9016