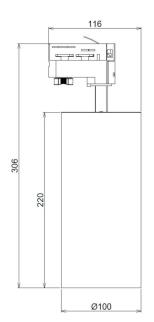

## Integral Driver, 500mA, Phase Dimmable Terminal Block in base 240V

Aluminium & Transparent Tempered Glass

Adjustable Track Mount

85mm (Dia) x 292mm (H)

5 Year Replacement

IP20

Black RAL9005/ White RAL9016