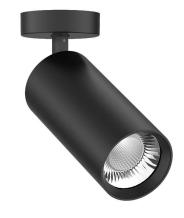

## **MODIS-L35W**

## Adjustable Surface Mount Can Light

The MODIS series is a modular lighting series with an exquisite design and UGR19 anti-glare feature. It supports six installation methods, including recessed, canopy ceiling, surface-mounted, pendant, and track options. With four size choices (Ø55mm, Ø65mm, Ø85mm, Ø100mm), it uses a Bridgelux COB light source, achieving 120lm/W efficiency. It offers interchangeable CCT and wattage (except Ø55mm), multiple reflector angles, and flicker-free drivers. Ideal for commercial and residential spaces, such as hotels, offices, museums, and homes.

**Material** Aluminium & Transparent Tempered Glass

Mounting Adjustable Surface Mount

Black RAL9005/ White RAL9016 Colour

**Dimensions** 100mm (Dia) x 284mm (H)

**Ingress Protection** IP20

Warranty 5 Year Replacement