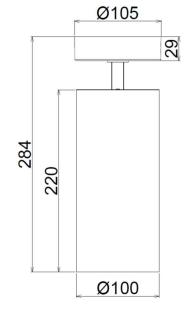

**Material** Aluminium & Transparent Tempered Glass

Mounting Adjustable Surface Mount

Black RAL9005/ White RAL9016 Colour

**Dimensions** 100mm (Dia) x 284mm (H)

**Ingress Protection** IP20

Warranty 5 Year Replacement