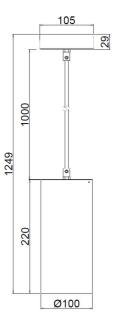

100mm (Dia) x 1249mm (H)

#### **Optic Specifications**

| Light Source                  | Tridonic 35W LED           |
|-------------------------------|----------------------------|
| Correlated Colour Temperature | 3-CCT: 3000K/ 4000K/ 5000K |
| Delivered Lumens              | 3050-4250lm                |
| CRI                           | Ra >90                     |
| Colour Deviation              | SDCM ≤ 5                   |
| Reported L70 (Hours)          | 50,000 Hrs                 |

### VARIATIONS

| LC1459B | MODIS-L 35W Suspended Can Light, Black, 36°, Phase Dim, Tri-Colour, 3050-4250Im |
|---------|---------------------------------------------------------------------------------|
| LC1459W | MODIS-L 35W Suspended Can Light, White, 36°, Phase Dim, Tri-Colour, 3050-4250Im |