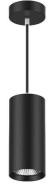

# **MODIS-L 35W** Suspended Can Light

The MODIS series is a modular lighting series with an exquisite design and UGR19 anti-glare feature. It supports six installation methods, including recessed, canopy ceiling, surface-mounted, pendant, and track options. With four size choices (Ø55mm, Ø65mm, Ø85mm, Ø100mm), it uses a Bridgelux COB light source, achieving 120lm/W efficiency. It offers interchangeable CCT and wattage (except Ø55mm), multiple reflector angles, and flicker-free drivers. Ideal for commercial and residential spaces, such as hotels, offices, museums, and homes.

### VARIATIONS

| LC1459B | MODIS-L 35W Suspended Can Light, Black, 36°, Phase Dim, Tri-Colour, 3050-4250Im |
|---------|---------------------------------------------------------------------------------|
| LC1459W | MODIS-L 35W Suspended Can Light, White, 36°, Phase Dim, Tri-Colour, 3050-4250Im |