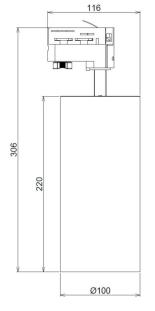

#### **SPECIFICATIONS**

Material Aluminium & Transparent Tempered Glass

**Mounting** Adjustable Track Mount

ColourBlack RAL9005/ White RAL9016Dimensions100mm (Dia) x 306mm (H)

Ingress Protection IP20

Warranty 5 Year Replacement