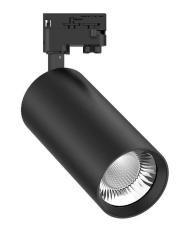

## **MODIS-L35W**

# Tracklight

The MODIS series is a modular lighting series with an exquisite design and UGR19 anti-glare feature. It supports six installation methods, including recessed, canopy ceiling, surface-mounted, pendant, and track options. With four size choices (Ø55mm, Ø65mm, Ø85mm, Ø100mm), it uses a Bridgelux COB light source, achieving 120lm/W efficiency. It offers interchangeable CCT and wattage (except Ø55mm), multiple reflector angles, and flicker-free drivers. Ideal for commercial and residential spaces, such as hotels, offices, museums, and homes.

#### **SPECIFICATIONS**

Material Aluminium & Transparent Tempered Glass

**Mounting** Adjustable Track Mount

ColourBlack RAL9005/ White RAL9016Dimensions100mm (Dia) x 306mm (H)

Ingress Protection IP20

Warranty 5 Year Replacement