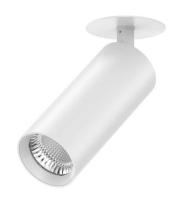

## **MODIS-M 20W**

## Recessed Spotlight

The MODIS series is a modular lighting series with an exquisite design and UGR19 anti-glare feature. It supports six installation methods, including recessed, canopy ceiling, surface-mounted, pendant, and track options. With four size choices (Ø55mm, Ø65mm, Ø85mm, Ø100mm), it uses a Bridgelux COB light source, achieving 120lm/W efficiency. It offers interchangeable CCT and wattage (except Ø55mm), multiple reflector angles, and flicker-free drivers. Ideal for commercial and residential spaces, such as hotels, offices, museums, and homes.

**IP20** 

Material Aluminium & Transparent Tempered Glass

**Mounting** Recessed

**Colour** Black RAL9005/ White RAL9016

**Dimensions** 85mm (Dia) x 274mm (H)

Cutout89mmIngress ProtectionIP20

Warranty 5 Year Replacement