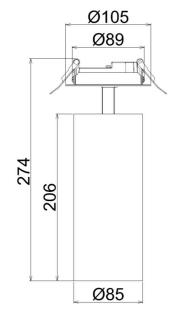

**IP20** 

Material Aluminium & Transparent Tempered Glass

**Mounting** Recessed

**Colour** Black RAL9005/ White RAL9016

**Dimensions** 85mm (Dia) x 274mm (H)

Cutout89mmIngress ProtectionIP20

Warranty 5 Year Replacement