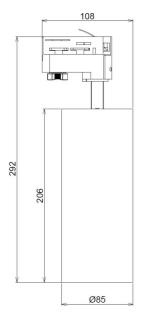

#### **Material Specifications**

Material Aluminium & Transparent Tempered Glass

**Mounting** Adjustable Track Mount

**Colour** Black RAL9005/ White RAL9016

**Dimensions** 85mm (Dia) x 292mm (H)

Ingress Protection IP20