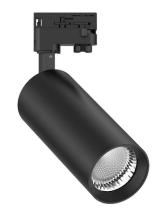

### **MODIS-M20W**

# Tracklight

The MODIS series is a modular lighting series with an exquisite design and UGR19 anti-glare feature. It supports six installation methods, including recessed, canopy ceiling, surface-mounted, pendant, and track options. With four size choices (Ø55mm, Ø65mm, Ø85mm, Ø100mm), it uses a Bridgelux COB light source, achieving 120lm/W efficiency. It offers interchangeable CCT and wattage (except Ø55mm), multiple reflector angles, and flicker-free drivers. Ideal for commercial and residential spaces, such as hotels, offices, museums, and homes.

#### **Material Specifications**

Material Aluminium & Transparent Tempered Glass

**Mounting** Adjustable Track Mount

**Colour** Black RAL9005/ White RAL9016

**Dimensions** 85mm (Dia) x 292mm (H)

Ingress Protection IP20