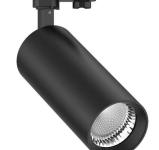

## **MODIS-M 25W**

# Tracklight

The MODIS series is a modular lighting series with an exquisite design and UGR19 anti-glare feature. It supports six installation methods, including recessed, canopy ceiling, surface-mounted, pendant, and track options. With four size choices (Ø55mm, Ø65mm, Ø85mm, Ø100mm), it uses a Bridgelux COB light source, achieving 120lm/W efficiency. It offers interchangeable CCT and wattage (except Ø55mm), multiple reflector angles, and flicker-free drivers. Ideal for commercial and residential spaces, such as hotels, offices, museums, and homes.

### **VARIATIONS**

MODIS-M 25W Tracklight, Black, 36°, Phase Dim, Tri-Colour, 2,150 -LC1497B

LC1497W MODIS-M 25W Tracklight, White, 36°, Phase Dim, Tri-Colour, 2,150 -

2.350lm