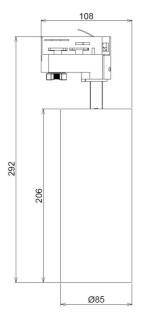

#### **Material Specifications**

Material Aluminium & Transparent Tempered Glass

Mounting Adjustable Track Mount

Black RAL9005/ White RAL9016 Colour

**Dimensions** 85mm (Dia) x 292mm (H)

**Ingress Protection** IP20