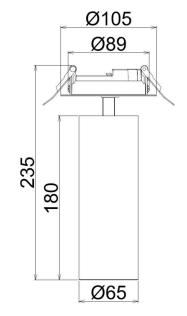

#### **Material Specifications**

Material Aluminium & Transparent Tempered Glass

Mounting Recessed

**Colour** Black RAL9005/ White RAL9016

**Dimensions** 65mm (Dia) x 235mm (H)

Cutout89mmIngress ProtectionIP20