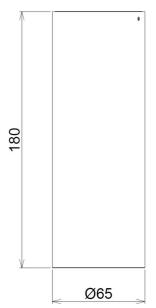

#### **Material Specifications**

Material Aluminium & Transparent Tempered Glass

**Mounting** Surface Mount

**Colour** Black RAL9005/ White RAL9016

**Dimensions** 65mm (Dia) x 180mm (H)

Ingress Protection IP20