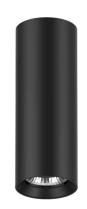

## **MODIS-S 10W**

# Surface Mount Can Light

The MODIS series is a modular lighting series with an exquisite design and UGR19 anti-glare feature. It supports six installation methods, including recessed, canopy ceiling, surface-mounted, pendant, and track options. With four size choices (Ø55mm, Ø65mm, Ø85mm, Ø100mm), it uses a Bridgelux COB light source, achieving 120lm/W efficiency. It offers interchangeable CCT and wattage (except Ø55mm), multiple reflector angles, and flicker-free drivers. Ideal for commercial and residential spaces, such as hotels, offices, museums, and homes.

#### **Material Specifications**

Material Aluminium & Transparent Tempered Glass

**Mounting** Surface Mount

**Colour** Black RAL9005/ White RAL9016

**Dimensions** 65mm (Dia) x 180mm (H)

Ingress Protection IP20