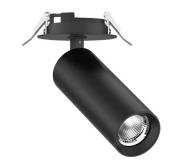

# Recessed Spotlight

The MODIS series is a modular lighting series with an exquisite design and UGR19 anti-glare feature. It supports six installation methods, including recessed, canopy ceiling, surface-mounted, pendant, and track options. With four size choices (Ø55mm, Ø65mm, Ø85mm, Ø100mm), it uses a Bridgelux COB light source, achieving 120lm/W efficiency. It offers interchangeable CCT and wattage (except Ø55mm), multiple reflector angles, and flicker-free drivers. Ideal for commercial and residential spaces, such as hotels, offices, museums, and homes.

#### **Material Specifications**

Material Aluminium & Transparent Tempered Glass

Mounting Recessed

**Colour** Black RAL9005/ White RAL9016

**Dimensions** 65mm (Dia) x 235mm (H)

Cutout89mmIngress ProtectionIP20