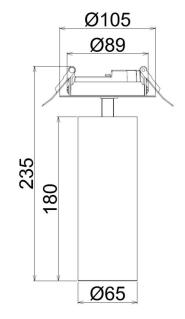

#### **Material Specifications**

Material Aluminium & Transparent Tempered Glass

Mounting Recessed

**Colour** Black RAL9005/ White RAL9016

**Dimensions** 65mm (Dia) x 235mm (H)

Cutout89mmIngress ProtectionIP20