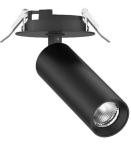

## **MODIS-XS6W Recessed Can Light**

The MODIS series is a modular lighting series with an exquisite design and UGR19 anti-glare feature. It supports six installation methods, including recessed, canopy ceiling, surface-mounted, pendant, and track options. With four size choices (Ø55mm, Ø65mm, Ø85mm, Ø100mm), it uses a Bridgelux COB light source, achieving 120lm/W efficiency. It offers interchangeable CCT and wattage (except Ø55mm), multiple reflector angles, and flicker-free drivers. Ideal for commercial and residential spaces, such as hotels, offices, museums, and homes.

#### VARIATIONS

| LC1463B | MODIS-XS 6W Recessed Can Light, Black, 36°, Phase Dim, 3000K, 550-750Im |
|---------|-------------------------------------------------------------------------|
| LC1464B | MODIS-XS 6W Recessed Can Light, Black, 36°, Phase Dim, 4000K, 550-750Im |
| LC1463W | MODIS-XS 6W Recessed Can Light, White, 36°, Phase Dim, 3000K, 550-750Im |
| LC1464W | MODIS-XS 6W Recessed Can Light, White, 36°, Phase Dim, 4000K, 550-750Im |