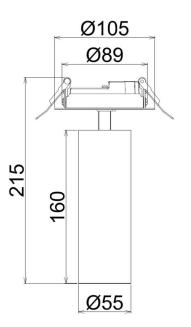

#### **Material Specifications**

| Material           | Aluminium & Transparent Tempered Glass |
|--------------------|----------------------------------------|
| Mounting           | Recessed                               |
| Colour             | Black RAL9005/ White RAL9016           |
| Dimensions         | 55mm (Dia) x 215mm (H)                 |
| Cutout             | 89mm                                   |
| Ingress Protection | IP20                                   |
| Warranty           | 5 Year Replacement                     |
|                    |                                        |