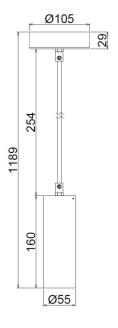

#### **Material Specifications**

Material Aluminium & Transparent Tempered Glass

**Mounting** Suspended

**Colour** Black RAL9005/ White RAL9016

**Dimensions** 55mm (Dia) x 1189mm (H)

Ingress Protection IP20