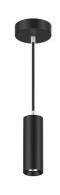

## **MODIS-XS 6W**

# Suspended Can Light

The MODIS series is a modular lighting series with an exquisite design and UGR19 anti-glare feature. It supports six installation methods, including recessed, canopy ceiling, surface-mounted, pendant, and track options. With four size choices (Ø55mm, Ø65mm, Ø85mm, Ø100mm), it uses a Bridgelux COB light source, achieving 120lm/W efficiency. It offers interchangeable CCT and wattage (except Ø55mm), multiple reflector angles, and flicker-free drivers. Ideal for commercial and residential spaces, such as hotels, offices, museums, and homes.