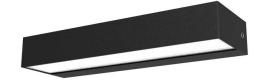

# **MORGAN 12W Exterior Wall Light**

The MORGAN 12W is a slimline outdoor wall light with ultimate versatility as a onedirectional light that can be mounted facing either up or down. The integrated LED is housed behind a sealed prismatic glass allowing for high lamp efficiency. The waterproofing mechanism on the installation side is achieved through overlapping components, and not through mechanical pressure, ensuring a perfect IP65 enclosure.

#### **Material Specifications**

| Material           | Aluminium & Prismatic Glass     |
|--------------------|---------------------------------|
| Colour             | Black Textured Powdercoat       |
| Dimensions         | 220mm (W) x 69mm (D) x 32mm (H) |
| Weight             | 0.68kg                          |
| Impact Rating      | IK08                            |
| Ingress Protection | IP65                            |
| Warranty           | 5 Year Replacement              |
|                    |                                 |