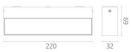

#### **Material Specifications**

| Material           | Aluminium & Prismatic Glass     |
|--------------------|---------------------------------|
| Colour             | Black Textured Powdercoat       |
| Dimensions         | 220mm (W) x 69mm (D) x 32mm (H) |
| Weight             | 0.68kg                          |
| Impact Rating      | IK08                            |
| Ingress Protection | IP65                            |
| Warranty           | 5 Year Replacement              |
|                    |                                 |