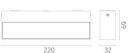

#### **Material Specifications**

| Material           | Aluminium & Prismatic Glass     |
|--------------------|---------------------------------|
| Colour             | Black Textured Powdercoat       |
| Dimensions         | 220mm (W) x 69mm (D) x 32mm (H) |
| Weight             | 0.68kg                          |
| Impact Rating      | IK08                            |
| Ingress Protection | IP65                            |
| Warranty           | 5 Year Replacement              |
|                    |                                 |