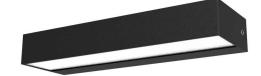

# **MORGAN 12W** Interior Wall Light

The MORGAN 12W is a slimline indoor wall light with ultimate versatility as a onedirectional light that can be mounted facing either up or down. The integrated LED is housed behind a sealed prismatic glass allowing for high lamp efficiency. Ideal for lighting corridors in nursing homes and a range of diverse project applications.

#### VARIATIONS

| LC4400 | MORGAN 12W Wall Light, Black, 100°, Non-Dim, 3000K, 834lm |
|--------|-----------------------------------------------------------|
| LC4404 | MORGAN 12W Wall Light, White, 100°, Non-Dim, 3000K, 834Im |