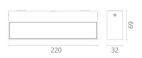

#### **Material Specifications**

| Aluminium & Prismatic Glass  |
|------------------------------|
| Black Textured Powdercoat    |
| 220mm(W) x 69mm(D) x 32mm(H) |
| 0.68kg                       |
| IK08                         |
| IP65                         |
| 5 Year Replacement           |
|                              |