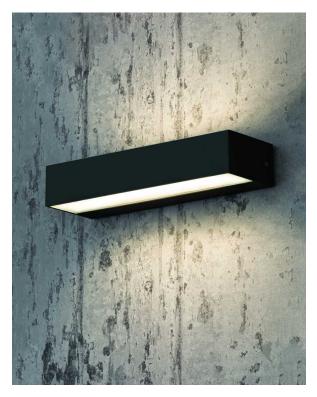

# **MORGAN 16W** Up/Down Exterior Wall Light

The big brother of the MORGAN 12W, the MORGAN 16W is a slimline outdoor wall light with a two-directional light beam that blends seamlessly with modern exteriors. The integrated LED is housed behind a sealed prismatic glass allowing for high lamp efficiency. The waterproofing mechanism on the installation side is achieved through overlapping components, and not through mechanical pressure, ensuring a perfect IP65 enclosure. In application, the MORGAN 16W is the perfect complement to its one-directional smaller brother.