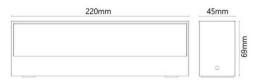

#### **Material Specifications**

MaterialAluminium & Prismatic GlassColourWhite / Black Textured PowdercoatDimensions220mm (W) x 69mm (D) x 45mm (H)Weight0.86kgImpact RatingIK08Ingress ProtectionIP65Warranty5 Year Replacement