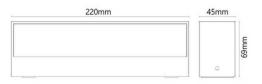

## **Material Specifications**

| Material           | Aluminium & Prismatic Glass       |
|--------------------|-----------------------------------|
| Colour             | White / Black Textured Powdercoat |
| Dimensions         | 220mm x 69mm x 45mm               |
| Weight             | 0.86kg                            |
| Impact Rating      | IK08                              |
| Ingress Protection | IP65                              |
| Warranty           | 5 Year Replacement                |