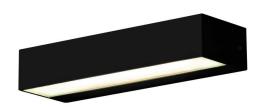

# **MORGAN 16W** Up/Down Interior Wall Light

The big brother of the MORGAN 12W, the MORGAN 16W is a modern indoor wall light with a smart two directional light beam. Finished in black textured powder coated aluminium housing, its compact but architectural design meets the demands of any project application. Its up/ down light source makes a statement in nursing homes or along a dark corridor.

## VARIATIONS

LC4402

MORGAN 16W Up/Down Wall Light, Black, Non-Dim, 3000K

Driver not required

240V

Hard Wiring

Lifestyle Series

Style. Attitude. Luxury