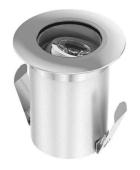

## **NEO Focus 2W**

# Adjustable Ground Light IP65

With a  $15^\circ$  tilt and  $360^\circ$  rotation, our NEO Focus In-Ground lights are easily adjustable and perfect for grazing light up walls in interior and exterior applications. The NEO Focus 2W Adjustable Ground Light is IP65 Rated, designed for outdoor use including gardens, driveways and feature lighting.

#### **Material Specifications**

**Housing** Die-cast aluminium with tempered glass and type

316 stainless steel cover

**Mounting** Recessed In-ground (installation tube included)

Adjustment 15° tilt

**Dimensions** 55mm (Dia) x 70mm (L)