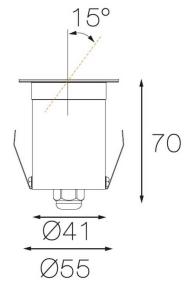

#### **Material Specifications**

**Housing** Die-cast aluminium with tempered glass and type

316 stainless steel cover

**Mounting** Recessed In-ground (installation tube included)

Adjustment 15° tilt

**Dimensions** 55mm (Dia) x 70mm (L)

**Cutout** 40mm Dia (51mm with Blockout)

 $\begin{tabular}{ll} \textbf{Ingress Protection} & IP65 \\ \textbf{Warranty} & 5 \, \text{Years} \\ \end{tabular}$ 