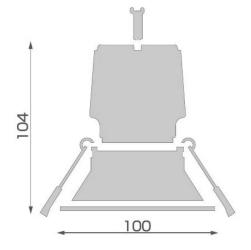

### **Material Specifications**

MaterialAluminum, with PowdercoatColourMatt White / Matt BlackDimensions100mm (Face Dia) x 40mm (H)

**Cutout** 90mm Dia

**Warranty** 5 Year Replacement

**Application** Attaches to All NEO Downlight Modules