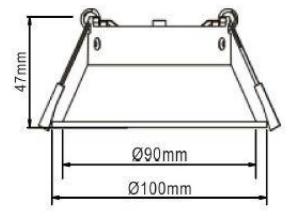

#### **Material Specifications**

Material Aluminum, with Powdercoat Colour Matt White Powdercoat

Attaches to NEO Downlight Module **Application** 

Warranty 5 Year Replacement 100mm Face Dia **Dimensions** Cutout 90mm Dia