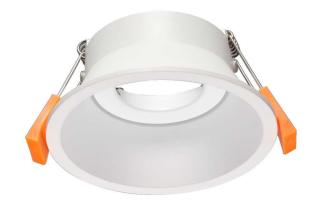

# 90mm Recessed Adjustable Downlight Trim

The K1.1 Downlight Trim is a recessed adjustable option, perfect for reducing glare and having the flexibility of adjusting the beam angle. High Quality Downlight Trim for Retail and Residential environments. 90mm cut-out to keep your ceiling beautiful. Aesthetic Design.

#### **Material Specifications**

Material Aluminum, with Powdercoat Colour Matt White Powdercoat

Attaches to NEO Downlight Module **Application** 

Warranty 5 Year Replacement 100mm Face Dia **Dimensions** Cutout 90mm Dia

IP20 **Ingress Protection Benefits** 30° Swivel Adjustment