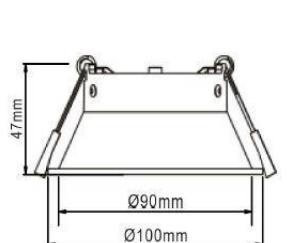

### **Material Specifications**

MaterialAluminum, with PowdercoatColourMatt White Powdercoat

**Application** Attaches to NEO Downlight Module

Warranty5 Year ReplacementDimensions100mm Face DiaCutout90mm DiaIngress ProtectionIP20