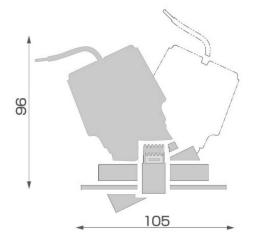

#### **Material Specifications**

 Material
 Aluminium, with Powdercoat

 Application
 Attaches to NEO Downlight Module

Warranty 5 Year Replacement

Cutout90mm DiaIngress ProtectionIP20

**Dimensions** 105mm Face Dia

**Benefits** Gimbal Design for Flexible Positioning (30°

Swivel)