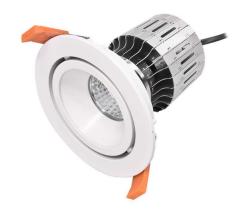

# Adjustable Downlight Trim

The K2.0 Downlight Trim is a versatile accessory for LED modules that comes in both matt white and matt black options. Its adjustable feature allows for precision positioning, making it ideal for both functional and aesthetic purposes. The 90mm cutout size makes it compatible with a wide range of LED modules, adding to its versatility. It's a great choice for anyone looking to enhance their lighting setup with a high-quality, customisable accessory.