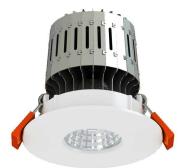

## **NEO K3.0** IP65 Downlight Trim

The NEO K3.0 Mount Ring is a versatile product that can be used with all LED Downlight Modules in our range. It's specifically designed for use in wet areas like bathrooms, with a waterproof rating of IP65 and a silicon seal for extra waterproofing. Its simple flush design and tempered glass cover provide a sleek and modern look that fit well in a variety of settings.

## VARIATIONS

LC5004K3.0 Downlight Trim IP65 Flush, WhiteLC5062K3.0 Downlight Trim IP65 Flush, Black

Classic Series Proven. Quality. Customisable