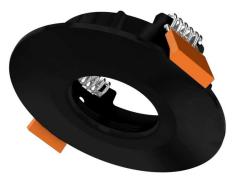

## **NEO K3.0** IP65 Downlight Trim

The NEO K3.0 Mount Ring is a versatile product that can be used with all LED Downlight Modules in our range. It's specifically designed for use in wet areas like bathrooms, with a waterproof rating of IP65 and a silicon seal for extra waterproofing. Its simple flush design and tempered glass cover provide a sleek and modern look that fit well in a variety of settings.

## VARIATIONS

LC5004K3.0 Downlight Trim IP65 Flush, WhiteLC5062K3.0 Downlight Trim IP65 Flush, Black

Classic Series Proven. Quality. Customisable