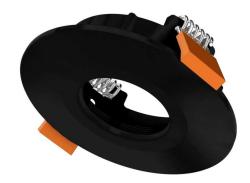

## **NEO K3.0** IP65 Mount Ring

Classic Series
Proven. Quality. Customisable

The NEO K3.0 Mount Ring is a versatile product that can be used with all LED Downlight Modules in our range. It's specifically designed for use in wet areas like bathrooms, with a waterproof rating of IP65 and a silicon seal for extra waterproofing. Its simple flush design and tempered glass cover provide a sleek and modern look that fit well in a variety of settings.

## **Material Specifications**

MaterialAluminum, with PowdercoatApplicationAttaches to NEO Downlight Module

Warranty5 Year ReplacementDimensions90mm Face DiaCutout75mm DiaIngress ProtectionIP65

**Benefits** Silicon Seal for extra waterproofing

## **VARIATIONS**

**LC5004** K3.0 Mount Ring IP65 Flush, White **LC5062** K3.0 Mount Ring IP65 Flush, Black