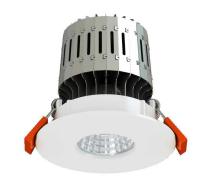

## **NEO K3.0** IP65 Mount Ring

Classic Series
Proven. Quality. Customisable

The NEO K3.0 Mount Ring is a versatile product that can be used with all LED Downlight Modules in our range. It's specifically designed for use in wet areas like bathrooms, with a waterproof rating of IP65 and a silicon seal for extra waterproofing. Its simple flush design and tempered glass cover provide a sleek and modern look that fit well in a variety of settings.

## **Material Specifications**

MaterialAluminum, with PowdercoatApplicationAttaches to NEO Downlight Module

Warranty5 Year ReplacementDimensions90mm Face DiaCutout75mm DiaIngress ProtectionIP65

**Benefits** Silicon Seal for extra waterproofing

## **VARIATIONS**

**LC5004** K3.0 Mount Ring IP65 Flush, White **LC5062** K3.0 Mount Ring IP65 Flush, Black