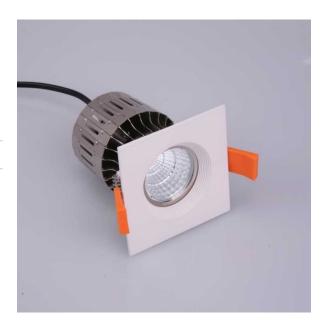

## **NEO K4.0** Square Fixed Downlight Trim

The K4.0 Downlight Trim suits all LED Modules in our range. The square fixed style has risen to popularity in recent times.

The Neo K4.0 Square LED Downlight provides an attractive lighting solution. Engineered design and heat sink efficiency ensures long life and allows for easy installation and maintenance. Downlight Modules sold separately.

## **Material Specifications**

Material Colour Application Dimensions Cutout Ingress Protection Warranty Premium Grade Aluminium Matt White, or Black Attaches to NEO Downlight Modules 80mm x 80mm Square 70mm Dia IP20 5 Year Replacement

## VARIATIONS

LC5005

K4.0 Downlight Trim, Square Fixed, 70mm, White

Classic Series Proven. Quality. Customisable