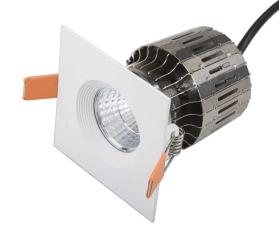

## **NEO K4.0** Square Fixed Downlight Trim

The K4.0 Downlight Trim suits all LED Modules in our range. The square fixed style has risen to popularity in recent times.

The Neo K4.0 Square LED Downlight provides an attractive lighting solution. Engineered design and heat sink efficiency ensures long life and allows for easy installation and maintenance. Downlight Modules sold separately.

## **Material Specifications**

Material Colour Application Dimensions Cutout Ingress Protection Warranty Premium Grade Aluminium Matt White, or Black Attaches to NEO Downlight Modules 80mm x 80mm Square 70mm Dia IP20 5 Year Replacement

## VARIATIONS

LC5005

K4.0 Downlight Trim, Square Fixed, 70mm, White

Classic Series Proven. Quality. Customisable