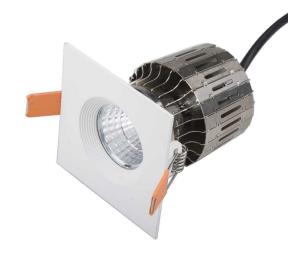

# Square Fixed Mount Ring

The K4.0 Mount Ring suits all LED Modules in our range. The square fixed style has risen to popularity in recent times.

The Neo K4.0 Square LED Downlight provides an attractive lighting solution. Engineered design and heat sink efficiency ensures long life and allows for easy installation and maintenance. Downlight Modules sold separately.

### **Material Specifications**

MaterialPremium Grade AluminiumColourMatt White, or Black

**Application** Attaches to NEO Downlight Modules

**Dimensions** 80mm x 80mm Square

Cutout70mm DiaIngress ProtectionIP20

#### **VARIATIONS**

**LC5005** K4.0 Mount Ring, Square Fixed, 70mm, White