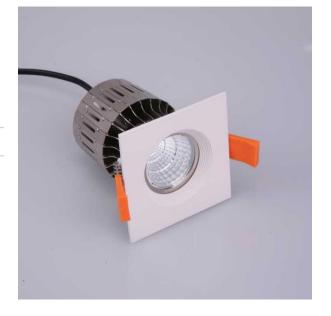

# Square Fixed Mount Ring

The K4.0 Mount Ring suits all LED Modules in our range. The square fixed style has risen to popularity in recent times.

The Neo K4.0 Square LED Downlight provides an attractive lighting solution. Engineered design and heat sink efficiency ensures long life and allows for easy installation and maintenance. Downlight Modules sold separately.

### **Material Specifications**

MaterialPremium Grade AluminiumColourMatt White, or Black

**Application** Attaches to NEO Downlight Modules

**Dimensions** 80mm x 80mm Square

Cutout70mm DiaIngress ProtectionIP20

#### **VARIATIONS**

**LC5005** K4.0 Mount Ring, Square Fixed, 70mm, White