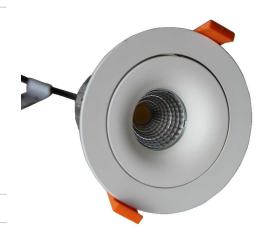

## Round Gimbal Mount Ring

Classic Series
Proven. Quality. Customisable

The K5.0 mount ring suits all LED Modules in the NEO range. As a fully rotatable, gimbal downlight, it is both versatile and flexible, ideal for galleries. Designed with a very small air gap for better thermal ratings.

## **Material Specifications**

Material Premium Grade Aluminium

**Colour** Matt White/ Black

**Application** Attaches to all NEO Downlight Modules

 Dimensions
 110mm Face Dia

 Cutout
 95mm (Dia)

 Ingress Protection
 IP20

Warranty 5 Year Replacement

Benefits Rotatable 355°

Adjustment +25° Gimbal

LC5007 K5.0 Mount Ring, Round Adjustable, 95mm, White LC5137 K5.0 Mount Ring, Round Adjustable, 95mm, Black