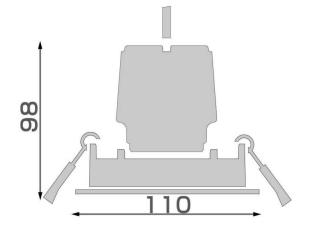

## **Material Specifications**

Material Premium Grade Aluminium

**Colour** Matt White/ Black

**Application** Attaches to all NEO Downlight Modules

 Dimensions
 110mm Face Dia

 Cutout
 95mm (Dia)

 Ingress Protection
 IP20