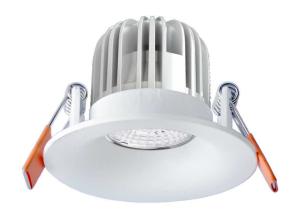

# Mini Recessed Mount Ring

Classic Series
Proven. Quality. Customisable

The Sleek Round Fixed Mount Ring is ideal for all retrofit projects. With a cutout size of 70mm, it will fit into most existing downlight holes. Also used in cabinet lighting, and ceiling bulkheads. The K7.0 Mount Ring is the smallest in our range - ideal for use with the DR8 Downlight Module.

#### **Material Specifications**

**Material** Premium Grade Aluminium

**Colour** Matt White/ Black

**Application** Attaches to NEO Downlight Module

Warranty 5 Year Replacement
Dimensions 78mm Face Dia x 18mm (H)