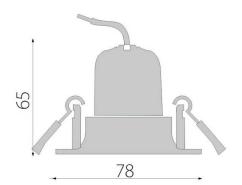

#### **Material Specifications**

**Material** Premium Grade Aluminium

**Colour** Matt White/ Black

**Application** Attaches to NEO Downlight Module

Warranty 5 Year Replacement
Dimensions 78mm Face Dia x 18mm (H)

Cutout70mmIngress ProtectionIP20