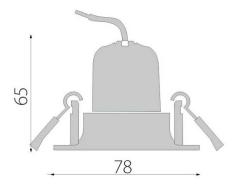

### **Material Specifications**

| Material           | Premium Grade Aluminium          |
|--------------------|----------------------------------|
| Colour             | Matt White/ Black                |
| Application        | Attaches to NEO Downlight Module |
| Warranty           | 5 Year Replacement               |
| Dimensions         | 78mm Face Dia x 18mm (H)         |
| Cutout             | 70mm                             |
| Ingress Protection | IP20                             |
|                    |                                  |