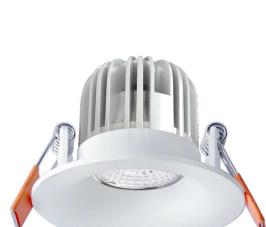

# **NEO K7.0** Mini Recessed Downlight Trim

The Sleek Round Fixed Downlight Trim is ideal for all retrofit projects. With a cutout size of 70mm, it will fit into most existing downlight holes. Also used in cabinet lighting, and ceiling bulkheads. The K7.0 Downlight Trim is the smallest in our range - ideal for use with the DR8 Downlight Module.

Giving you more freedom with Lighting Design. High Quality Downlight Trim + LED Module.