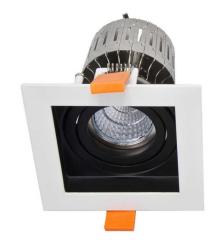

# Square Downlight Trim

Classic Series
Proven. Quality. Customisable

The NEO K8 Range brings a hotel style downlight to our Modular Downlights. Choose between 1, 2 or 3 downlight mounting plates. Available with black recessed inserts. Manufactured with a Premium Quality, a solid gimbal feature, with minimal air gaps. Choose from any of our Downlight Modules.

### **Material Specifications**

MaterialPremium Grade AluminumColourPowdercoated Matt White / BlackApplicationRetail, Hospitality, Multi ResWarranty5 Year ReplacementDimensions100mm x 100mmCutout93mm x 93mm

#### **VARIATIONS**

**LC5017** K8.1 Downlight Trim, Square, White with Black Insert