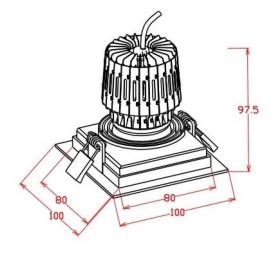

### **Material Specifications**

MaterialPremium Grade AluminumColourPowdercoated Matt White / BlackApplicationRetail, Hospitality, Multi ResWarranty5 Year ReplacementDimensions100mm x 100mmCutout93mm x 93mm