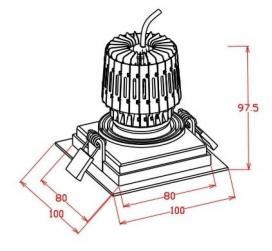

### **Material Specifications**

MaterialPremium Grade AluminumColourPowdercoated Matt White / BlackApplicationRetail, Hospitality, Multi ResWarranty5 Year ReplacementDimensions100mm x 100mmCutout93mm x 93mm