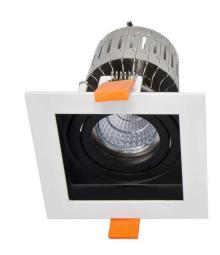

# Square Mount Ring

Classic Series
Proven. Quality. Customisable

The NEO K8 Range brings a hotel style downlight to our Modular Downlights. Choose between 1, 2 or 3 downlight mounting plates. Available with black recessed inserts. Manufactured with a Premium Quality, a solid gimbal feature, with minimal air gaps. Choose from any of our Downlight Modules.

#### **VARIATIONS**

**LC5017** K8.1 Mount Ring, Square, White with Black Insert