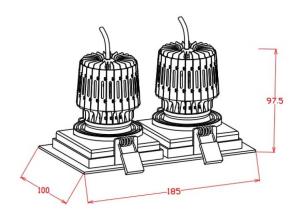

#### **Material Specifications**

Material Aluminium Frame

**Colour** Powdercoated Matt White Trim (Black Painted to

Order)

 Warranty
 5 Year Replacement

 Dimensions
 185mm x 100mm

 Cutout
 170mm x 93mm

**Light Source** Attached to all NEO Downlight Modules - Sold