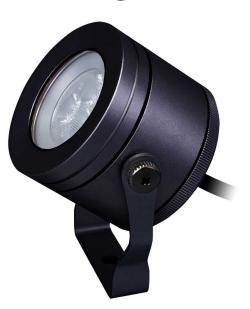

# **NEO-P Mini 5W Black Projector Light**

The NEO-P LED Projector lights are marine grade quality, covered with a five year warranty. These Neo-P Mini 5W Black Projector Lights are the ultimate all weather outdoor lighting solution. Perfect for outdoor landscape situations, illuminating gardens, signage, gates, and other features. Driver sold separately. This product is not dimmable.

#### **Material Specifications**

Material **Ingress Protection** Dimensions Accessories Warranty

Black Anodised Aluminium, Tempered Glass IP68 68mm (Dia) x 54mm Stake Mounting Included (160mm spike) 5 Year Replacement