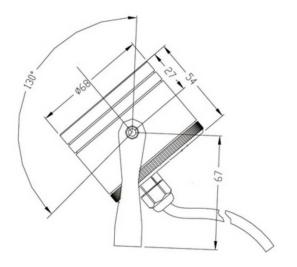

#### **Material Specifications**

Material **Ingress Protection** Dimensions Accessories Warranty

Black Anodised Aluminium, Tempered Glass IP68 68mm (Dia) x 54mm Stake Mounting Included (160mm spike) 5 Year Replacement