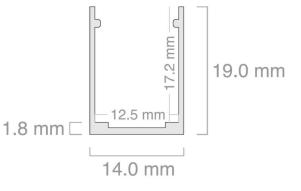

## **Material Specifications**

Material Dimensions Light Source

Warranty

Anodised Aluminium 14mm x 19mm NEON FLEX 12W Side Bending Cable Recommended 5 Year Replacement