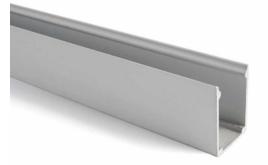

## **Aluminium Profile** to suit Neon Flex 12mmx20mm

This profile is a surface mounted extrusion which suits Neon Flex Side-bending cable. It is suitable for use in both indoor and outdoor decorative lighting, as well as architectural outline lighting.

## **Material Specifications**

Material Dimensions Light Source

Warranty

Anodised Aluminium 14mm x 19mm NEON FLEX 12W Side Bending Cable Recommended 5 Year Replacement